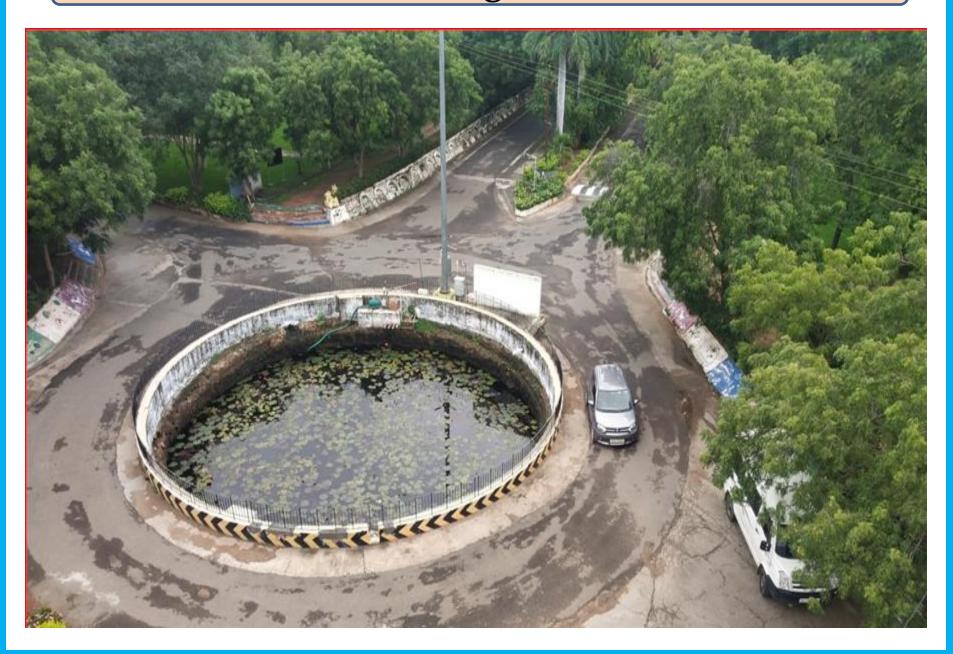

think • innovate • transform

## Geo tagged Photos of the Water conservation facilities

## **Rainwater Harvesting Pond – (5 Lakh litres)**



Google

Vallam, Tamil Nadu, India P3H9+XJM, Vallam, Tamil Nadu 613403, India Lat 10.729855° Long 79.069062° 13/12/22 05:27 PM GMT +05:30

## **Rainwater Harvesting Pond -Aerial View**





Roof Top – Rainwater Harvesting

## Rainwater Collection Pit

GPS Map Camera

Vallam, Tamil Nadu, India P3J9+5JJ, Vallam, Tamil Nadu 613403, India Lat 10.73067° Long 79.068765° 13/12/22 01:00 PM GMT +05:30

Google

© GPS Map Camera **Vallam, Tamil Nadu, India** P3J9+5JJ, Vallam, Tamil Nadu 613403, India Lat 10.73067° Long 79.068765° 13/12/22 01:00 PM GMT +05:30

Google

Storm water drainage



## Storm water Drainage

## **Percolation Pond**

# Area:8096 sq.mCapacity:24288 cum.

## **Percolation Pond**



P3P9+PR8 Bio Gas Plant, Bio-Gas Plant, Thanjavur, Tamil Nadu 613403, India

Latitude **10.73774977°** Local 10:59:14 AM GMT 05:29:14 AM Longitude **79.07011036°** Altitude 10.77 meters Thursday, 15.12.2022

## Sump



P3MC+V4P, Vallam, Tamil Nadu 613403, India

Latitude **10.73490223°