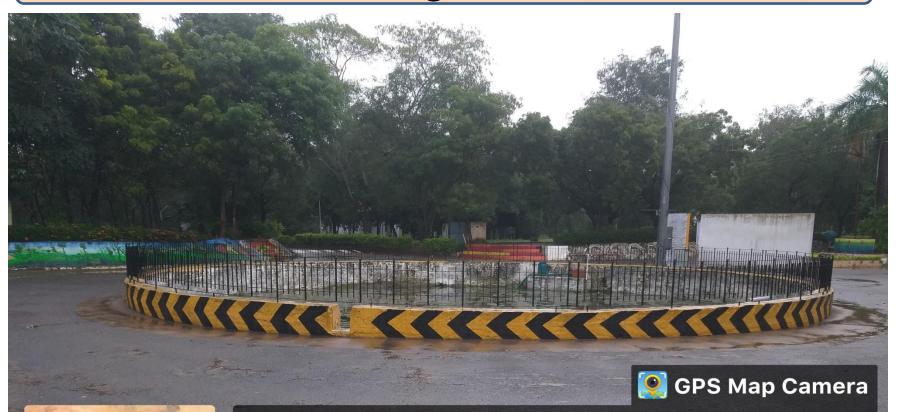

## **Rainwater Harvesting Pond – (5 Lakh litres)**

Google

Vallam, Tamil Nadu, India P3H9+XJM, Vallam, Tamil Nadu 613403, India Lat 10.729855° Long 79.069062° 13/12/22 05:27 PM GMT +05:30